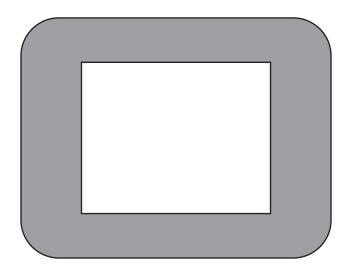

## ART APPROVAL

All colours used in this document are indicative only and they may vary across a variety of printing techniques and confectionery

Pad Print

Pad Print Size: 50mmW x 40mmH
 Screens need to be a minimum of 80%, if colour is less than 80%, it needs to be solid colour with a specific PMS
 Minimum point size for text and lines is 0.5mm

100%

Sticker

Sticker Size: 50mmW x 40mmH

Bleed 3mm

- - Safe Print Area: 40mmW x 30mmH