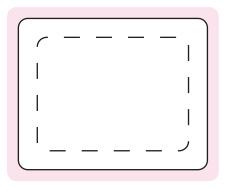

## ART APPROVAL

All colours used in this document are indicative only and they may vary across a variety of printing techniques and confectionery

Pad Print

Pad Print Size: 50mmW x 40mmH
 Screens need to be a minimum of 80%, if colour is less than 80%, it needs to be solid colour with a specific PMS
 Minimum point size for text and lines is 0.5mm

100%

Sticker

Sticker Size: 50mmW x 40mmH

Bleed 3mm

- - Safe Print Area: 40mmW x 30mmH